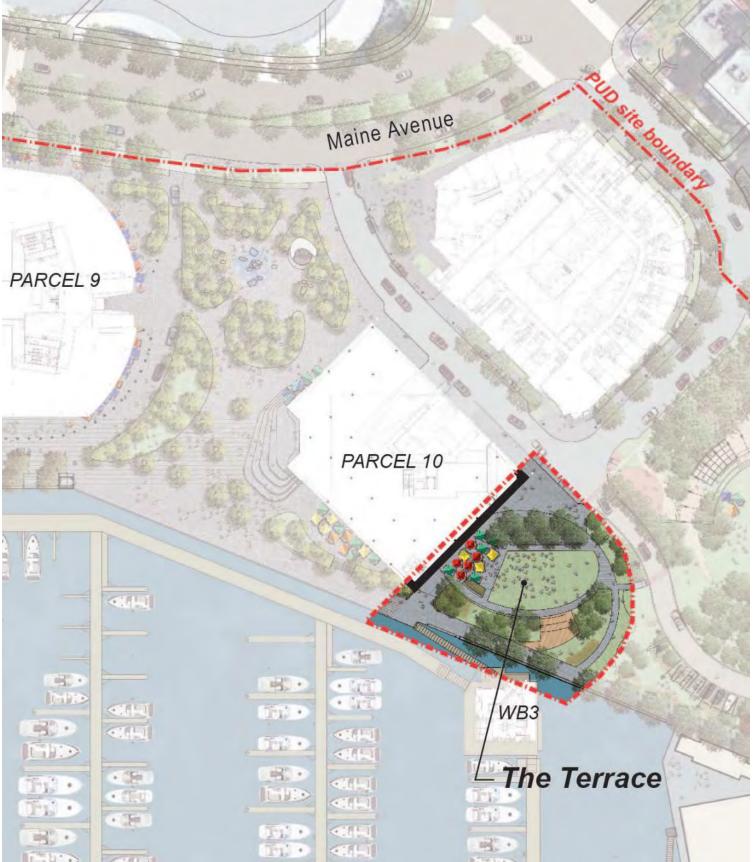

## SUPPLEMENTAL PREHEARING SUBMISSION - VOLUME C

OCTOBER 13, 2017 | PARCEL 10, WATER BUILDING 3, M STREET LANDING, THE TERRACE, WHARF MARINA

WHARF