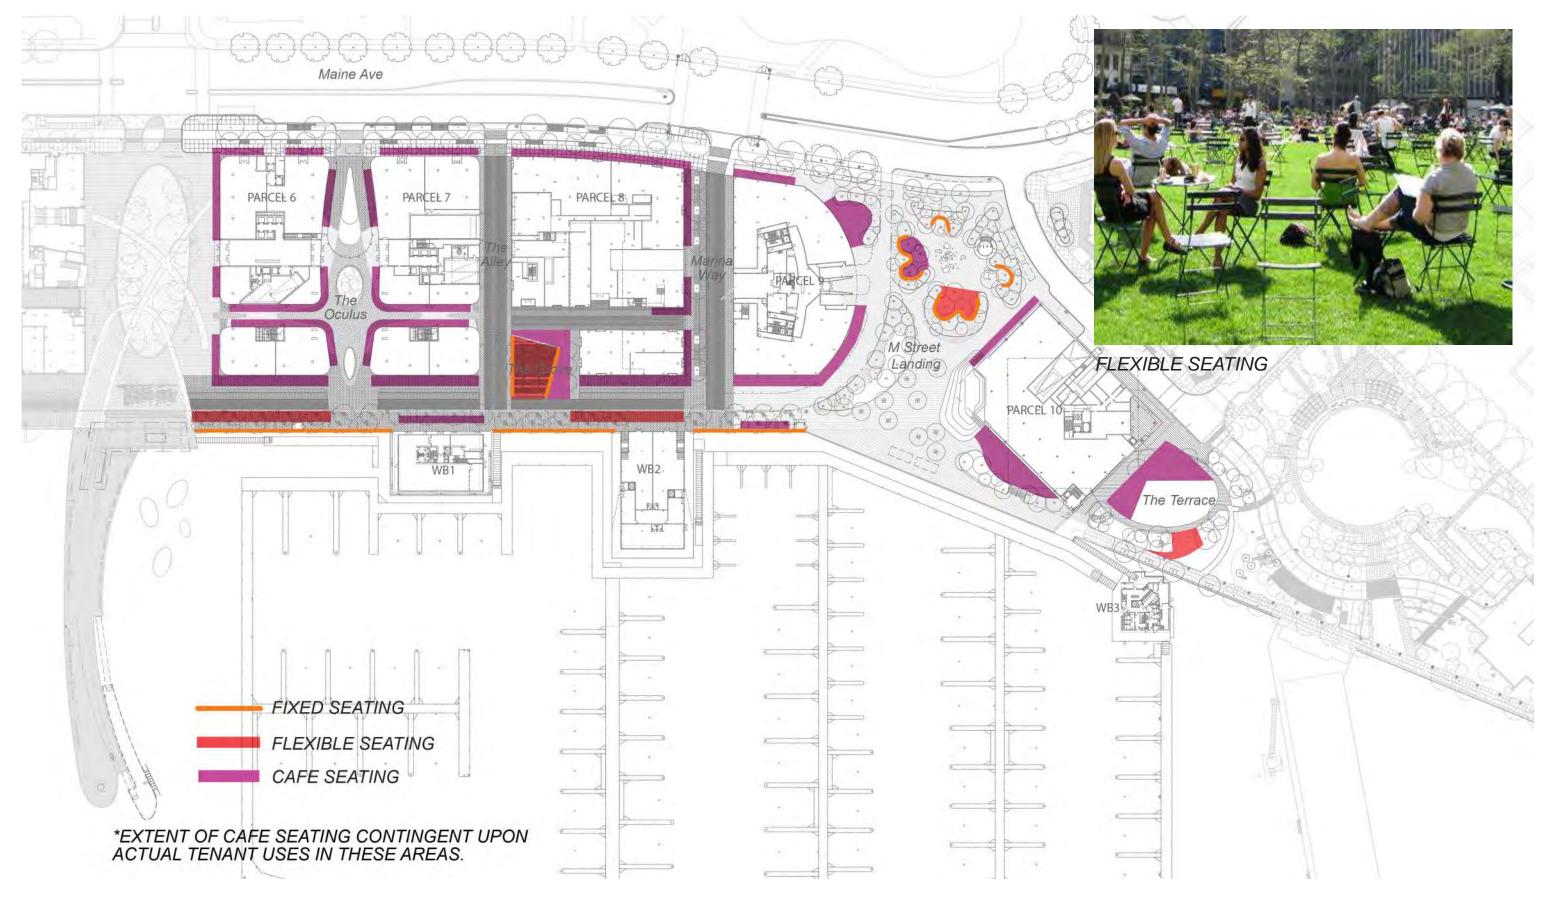

## SUPPLEMENTAL PREHEARING SUBMISSION - VOLUME C

OCTOBER 13, 2017 | PARCEL 10, WATER BUILDING 3, M STREET LANDING, THE TERRACE, WHARF MARINA

WHARF