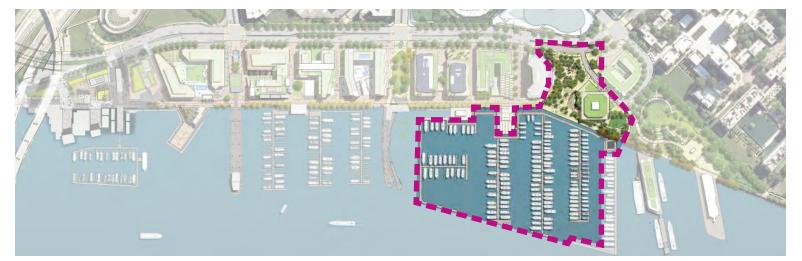

## SUPPLEMENTAL PREHEARING SUBMISSION - VOLUME C

OCTOBER 13, 2017 | PARCEL 10, WATER BUILDING 3, M STREET LANDING, THE TERRACE, WHARF MARINA

WHARF