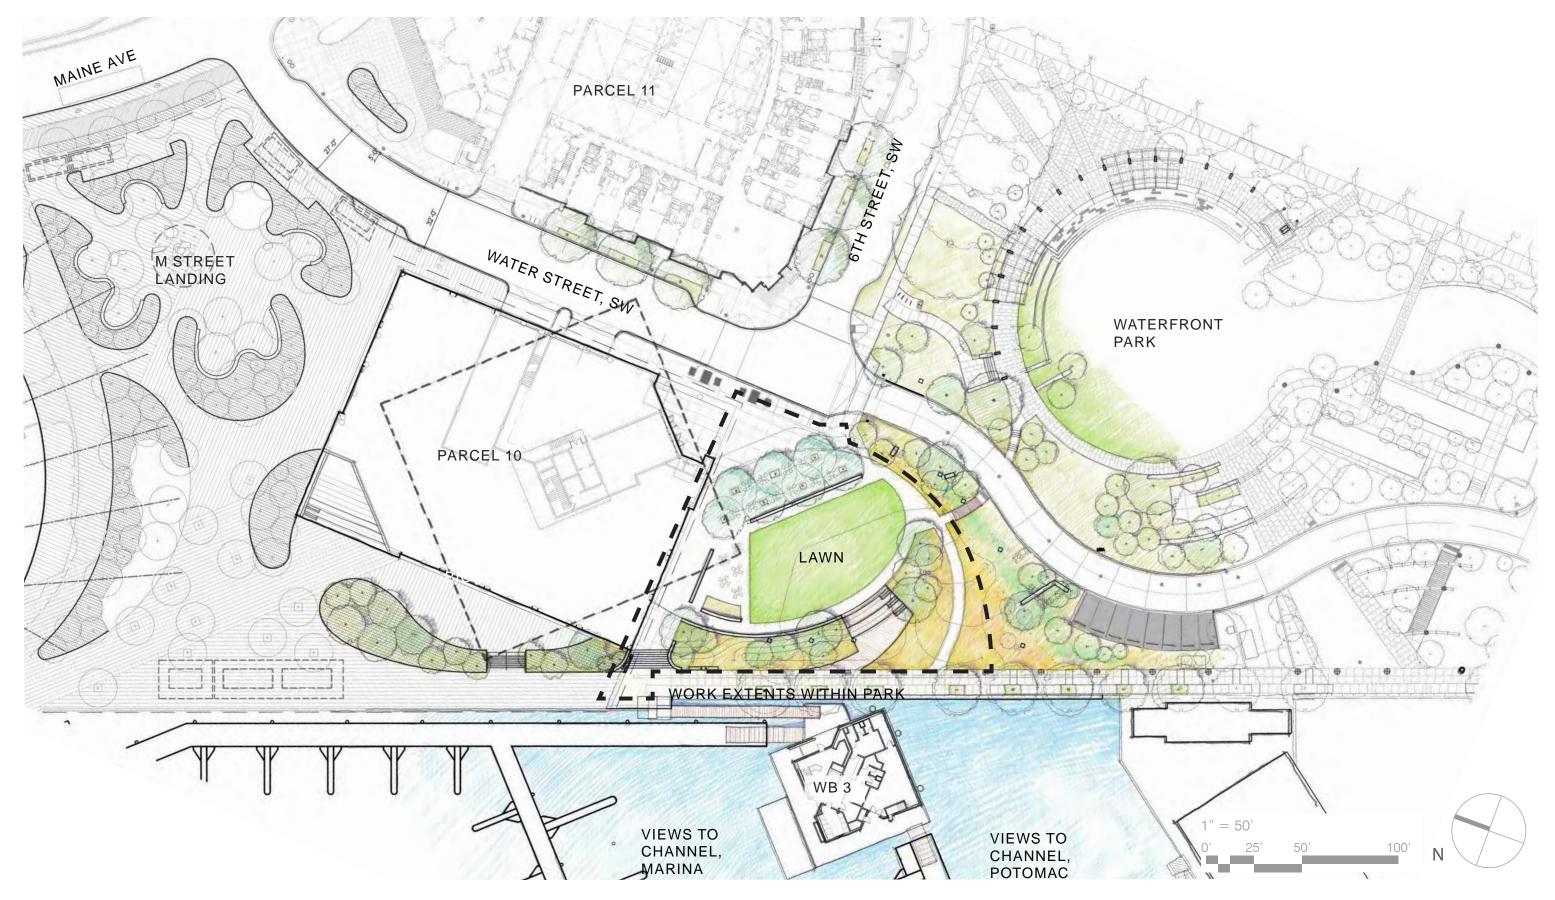

## SUPPLEMENTAL PREHEARING SUBMISSION - VOLUME C

OCTOBER 13, 2017 | PARCEL 10, WATER BUILDING 3, M STREET LANDING, THE TERRACE, WHARF MARINA

WHARF